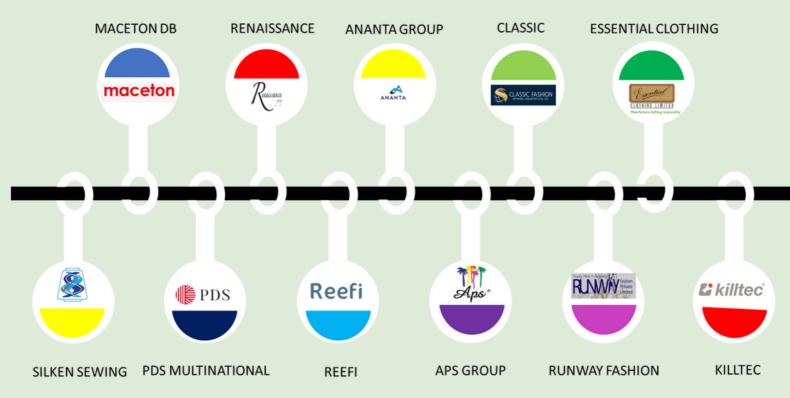

or maintaining long-term relationship with customer. Our marketing department is dedicated to response quickly to our customer. If any customers want to know about any of our products, we response as early as possible.

#### TIMELY DELIVERY

FYNO-TRIMS is very conscious about timely delivery. Our total workforce is giving their effort regarding this matter. Our skilled & efficient delivery team is dedicated to supply the products on time to our customers. We have our own transport to delivery products to our customer's warehouse.

### **QUALITY ASSURANCE**



## IPQC

Process inspection on production line.





Final Quality control including functional tests on all features in the test control.

ତୁ

## oqc

Outgoing quality control consisting of inspection before delivery.

 $\Theta$ 





#### SOME OF OUR VALUED CUSTOMER : TRUSTED BY THE BEST

# **PRODUCT LIST & CAPACITY**

| PRODUCT NAME                                                          | CAPACITY         |
|-----------------------------------------------------------------------|------------------|
| 1. Twilltape/Fancy design tape                                        | 1,25,000 Yds/Day |
| 2. Drawstring, Drawcord with tips                                     | 1,00,000 Yds/Day |
| 3. Elastic                                                            | 90,000 Yds/Day   |
| 4. Jacquard Elastic                                                   | 30,000 Yds/Day   |
| 5. Woven Label                                                        | 2,00,000 Pcs/Day |
| 6. Offset printing